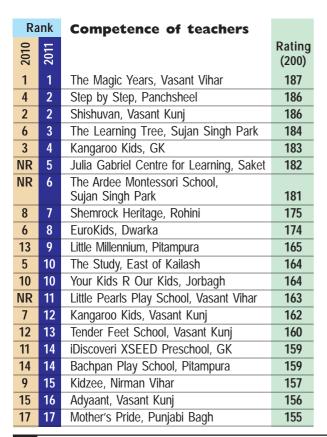

## Parameters of Excellence: Delhi's Top Preschools

O CONSTRUCT THE EW PRESCHOOLS SURVEY 2011 league tables of early childhood education (ECE) institutions, 600 preschools were shortlisted by EducationWorld, of whom 125 were assessed by a carefully selected respondents base comprising 1,397 SEC (socioeconomic category) A parents with at least one child in preschool, and 334 principals/teachers across 10 parameters or attributes. Preschools or ECE institutions need to be evaluated according to separate and distinct parameters from primary-secondary schools. For instance, apart from competence of teachers (given double weightage), parameters such as individual attention to students, parental involvement, innovative teaching, safety and hygiene and play facilities are specially important in preschool education. Sample respondents is six cities were asked to rate preschools in their civic limits on 10 parameters - competence of teachers, individual attention to students, value for money, leadership quality, parental involvement, innovative teaching, infrastructure provision, safety and hygiene, special needs education and play facilities.

The ratings awarded under each of these 10 parameters were then aggregated to rank the most preferred preschools in Delhi, Mumbai, Bangalore, Chennai, Kolkata and Hyderabad. In Delhi, 222 SECA parents and 65 principals/ teachers were polled. Delhi's preschools ranked among the Top 20 under each parameter are set out below.

Teacher-pupil bonding @ Shemrock Heritage, Rohini

On the critical parameter of teacher competence (given double weightage), Magic Years, Vasant Vihar was topranked for the second consecutive year

| Rank |      | Infrastructure provision                         |              |
|------|------|--------------------------------------------------|--------------|
| 2010 | 2011 | •                                                | Rating (100) |
| 2    | 1    | Step by Step, Panchsheel                         | 86           |
| 5    | 2    | The Learning Tree, Sujan Singh Park              | 85           |
| 3    | 2    | Kangaroo Kids, GK                                | 85           |
| 1    | 2    | Adyaant, Vasant Kunj                             | 85           |
| 3    | 3    | The Magic Years, Vasant Vihar                    | 84           |
| 1    | 3    | Kangaroo Kids, Vasant Kunj                       | 84           |
| NR   | 4    | Julia Gabriel Centre for Learning, Saket         | 83           |
| NR   | 5    | The Ardee Montessori School,<br>Sujan Singh Park | 81           |
| 4    | 6    | EuroKids, Dwarka                                 | 80           |
| 9    | 7    | Little Millennium, Pitampura                     | 79           |
| 4    | 8    | Mother's Pride, Punjabi Bagh                     | 78           |
| NR   | 9    | Little Pearls Play School, Vasant Vihar          | 76           |
| 12   | 9    | Tender Feet School, Vasant Kunj                  | 76           |
| 6    | 9    | Your Kids R Our Kids, Jorbagh                    | 76           |
| 5    | 10   | Kidzee, Nirman Vihar                             | <b>7</b> 5   |
| 7    | 11   | Shemrock Heritage, Rohini                        | 74           |
| 9    | 11   | Bachpan Play School, Pitampura                   | 74           |
| 8    | 12   | The Study, East of Kailash                       | 73           |
| 11   | 13   | iDiscoveri XSEED Preschool, GK                   | 72           |
| 13   | 14   | Shishuvan, Vasant Kunj                           | 70           |